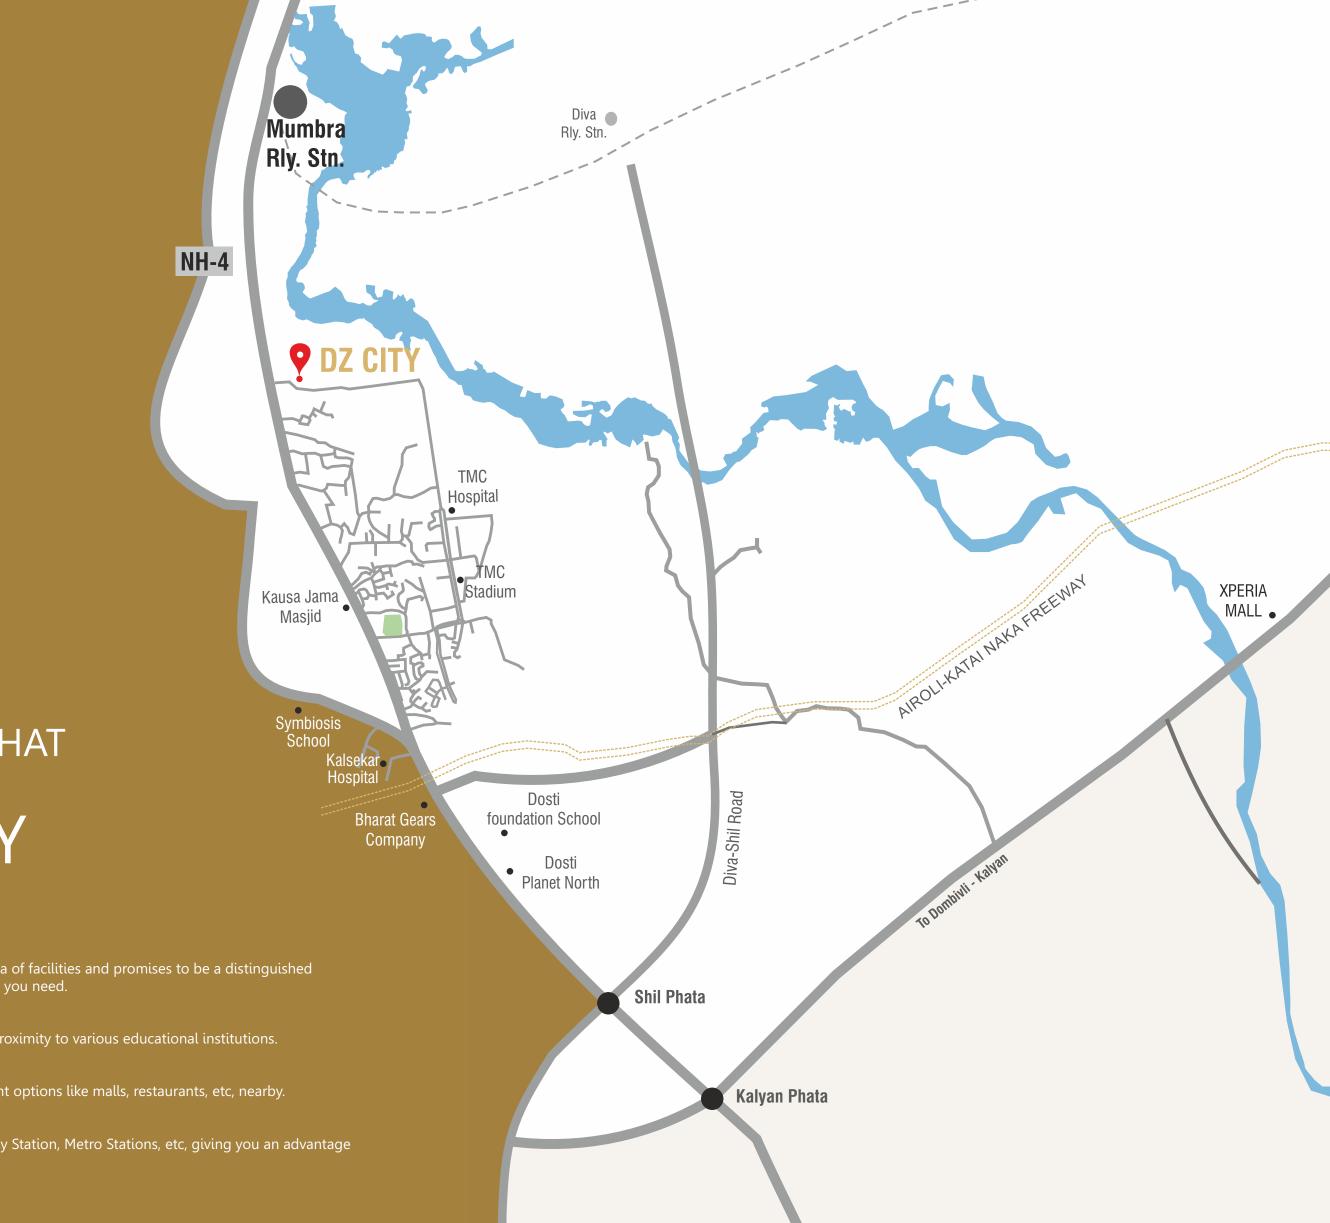

## THE LOCATION ADVANTAGES AND DISTANCES

Sky and greens, two vital elements of life, when they meet, life attains grandness. Imagine walking under the green carpet of nature under the blue sky, where luxury pampers you with it's charm, wherever you go, whenever you relax.

DZ City presents a privileged life at Mumbra where you will feel the abundance of evergreen lushness sprawled across your luxurious lifestyle. This is where life embraces new levels of serenity & grandeur.

## TO EVERYTHING THAT MATTERS CENTRALLY LOCATED

The DZ City is thoughtfully built amidst a plethora of facilities and promises to be a distinguished development that gives you access to everything you need.

Perhaps the best part about this location is the proximity to various educational institutions.

Balance your lifestyle with plenty of entertainment options like malls, restaurants, etc, nearby.

This prime location is well connected with Railway Station, Metro Stations, etc, giving you an advantage that most only desire.

#### HOSPITALS

Bilal Hospital - 0.0 km Government Hospital - 0.0 km Kalsekar Hospital - 0.0 km Queen Hospital - 0.0 km Jupiter Hospital - 0.00 km

#### **EDUCATION**

Mesco School - 0.0 km Naidul Falah School - 0.0 km Kalsekar School & College - 0.0 km M S College - 0.0 km

#### FINE DINE AND RESTAURANTS

Sahil Restaurant - 0.0 km Salwa Restaurant - 0.0 km Noorani Restaurant - 0.0 km Ajwa Sweets - 0.0 km

**RETAIL AND MALLS** 

Viviana Mall- 0.0 km

Koram Mall- 0.0 km