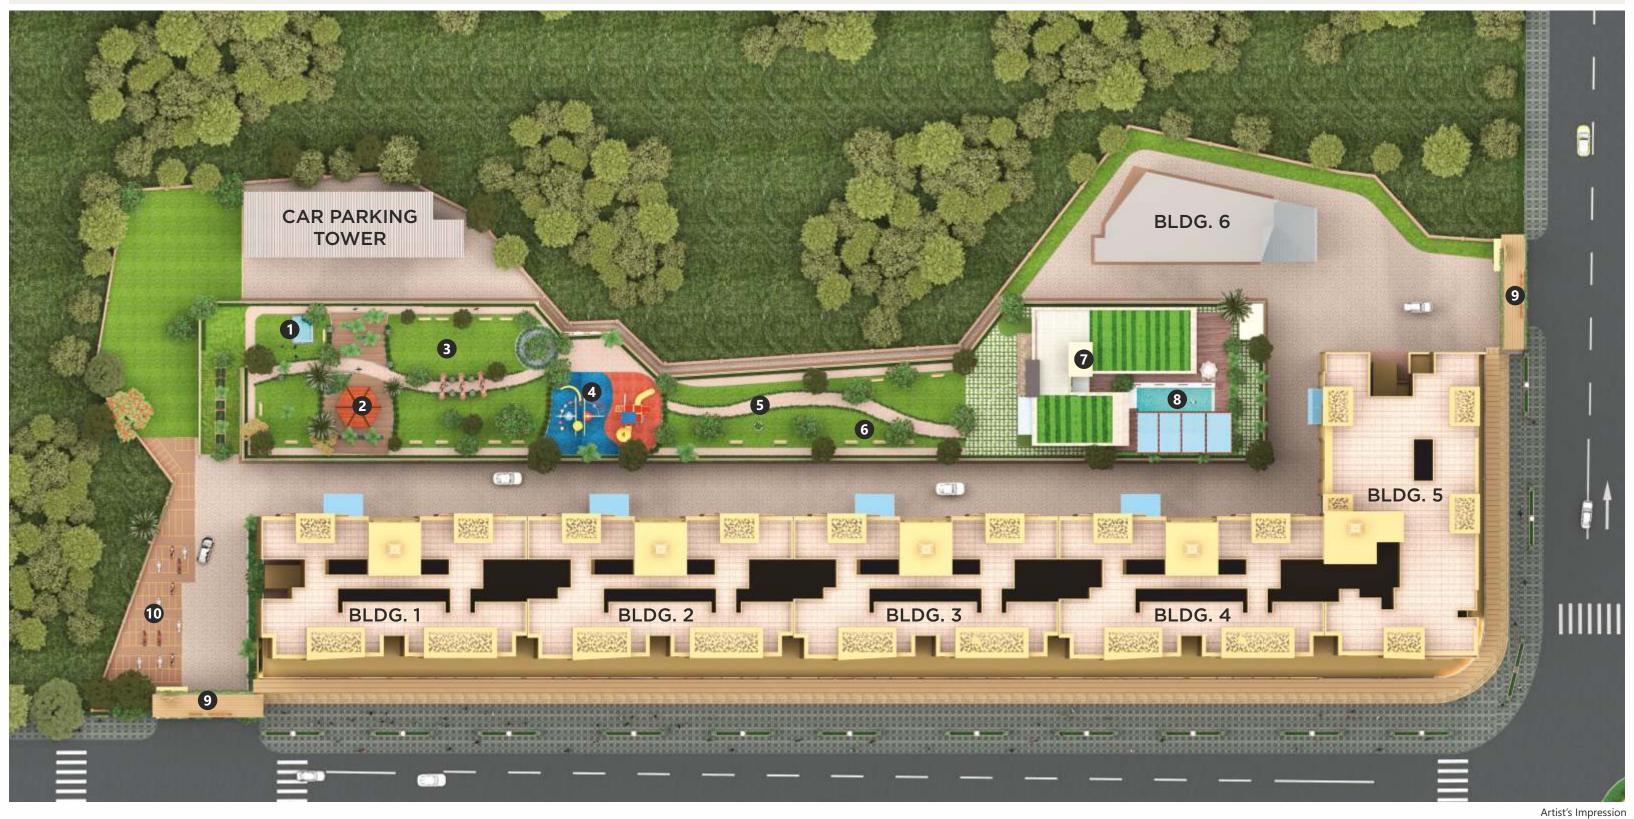

### THE BLUE PRINT OF FINEST LIVING IN THE CITY

- 1. Badminton Court
- 2. Gazebo seating
- 3. Lawn Area
- 4. Childern's play area
- 5. Jogging Track
- 6. Seating Area

- 7. Clubhouse
- 8. Swimming pool
- 9. Entrance Gate
- 10. Parking